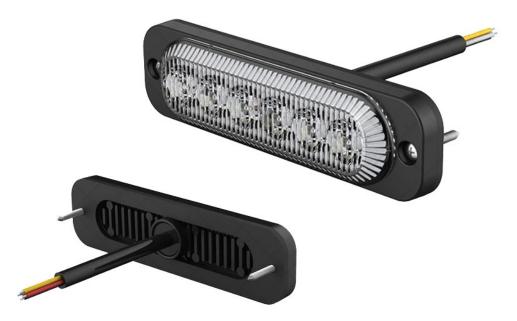

## **6 LED 3Watt Perimeter Lights**

SKU: B6106

## **Product Features**

120mm X 32mm X 10mm Sync / Async

Available in a range of solid or split colours, the Base6 LED warning light has a UV stabilised polycarbonate lens giving it added strength and durability.

It comes equipped with 6 x 3 Watt Gen3, high intensity LED's offering ultra bright light output and is certified to SAEJ595 Class 1 & CA Title 13.